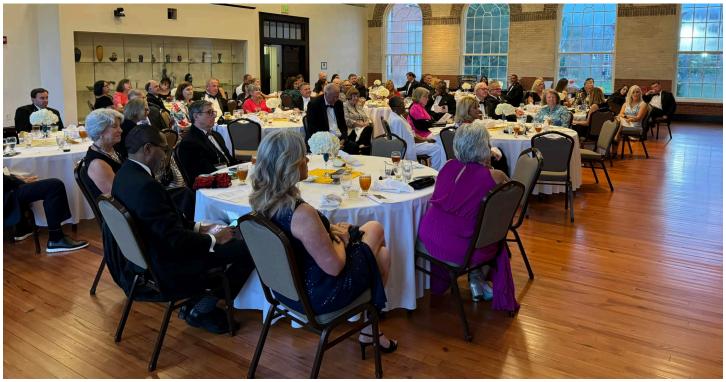

a touching recollection of growing up in Rotary and attending numerous events with her father Langdon "Lang" Sheffield. Over 20 past Sheffield Award recipients were in attendance, along with numerous other guests, including PDGs Cheryl Greenway, Bob Hagan, and Andre' Marria, and District Governor Nominee Cynthia Edwards.

The Sheffield Leadership Award, established in 1994, is awarded by the District Governor of 6900 and presented by the Rotary Club of Americus in honor of three Past District Governors, all from the same family and from the Americus Rotary Club. It honors John West Sheffield (District 30, 1926-27), John W. Sheffield (District 690, 1961-62), and Langdon Sheffield (District 690, 1975-76), who have each served this Rotary District as District Governors.

#### **PHOTOS:**





Posted by Angela Smith September 2, 2024

Club News

# Blakely's 98-Year History of Making a Difference



In its 98th year, the Rotary Club of Blakely has a rich history of serving Early County. This year's President Scott Watford recognized some of that work as he took office this July. He praised outgoing leader David Atkins for starting the local military veterans outreach program which helps Early County veterans learn more about VA benefits. The Rotary Club sponsors the program in conjunction with the Blakely-Early County Chamber of Commerce. Veterans are urged to meet with outreach leaders on the first Monday of each month at the Chamber of Commerce building on Courthouse Square to discover more about the various benefits due them.

President Scott also called for the club to carr