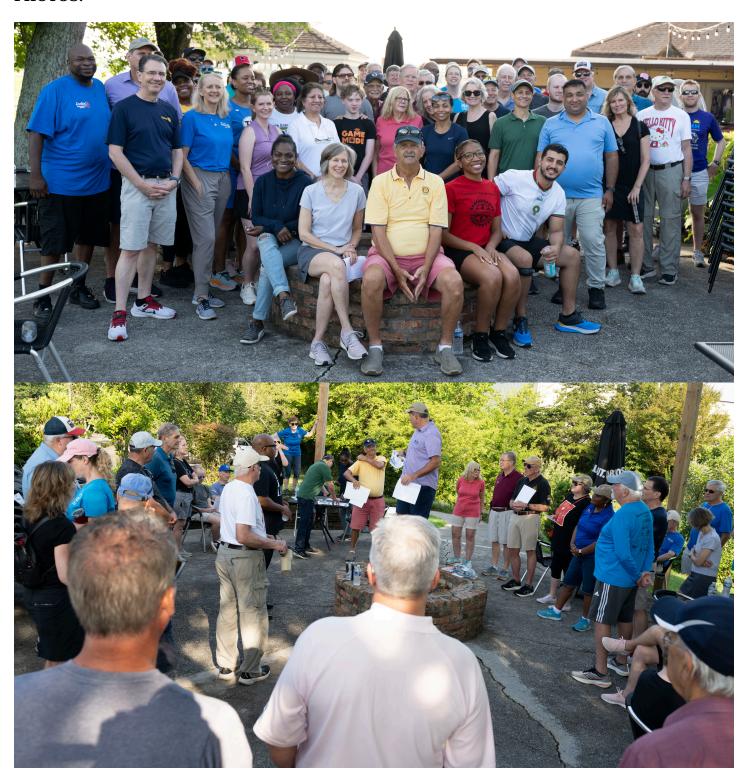

Brookhaven, Decatur, Dunwoody, Emory Druid Hills, North Atlanta, South DeKalb, Stone Mountain, Tucker, and Metro Atlanta Rotary, the Atlanta Rotaract Club, the North DeKalb Lions Club, and friends and family members. This year we gathered about 70 volunteers, including District Gov Gordon Owens and his wife Ashley. We made 43 pickups from around the greater Metro Atlanta area including Chamblee, Doraville, Stone Mountain, Snellville, Sandy Springs, Smyrna, Marietta, and Roswell.

Our gratitude to all those involved: Volunteer and Event coordinator North Atlanta Rotary PP Ralph Sims, all of the volunteers, the 57th Fighter Group Restaurant, the FODAC staff, and especially the donors from our communities. THANK YOU! We couldn't accomplish this project without each of YOU!

#### **PHOTOS:**







Club News

#### **Roswell Plants First Peace Pole**



The first peace pole to be planted in the 2024-2025 Rotary year was installed at **The Chattahoochee**Nature Center by Roswell Rotarians. The site gets 1000s of visitors annually as it's home to the Butterfly Encounter found along the Wildlife Walk and sits next to a picnic area where groups often stop for a break. The pole was strategically placed to be visible from multiple angles as people walk along the path in the hope that it draws them in to take a closer look. The pole says, "may peace prevail on earth" in English, Hindi, Korean and Spanish. As we planted the first pole, the staff at the Nature Center were already mapping out the location for a second pole close to the special events pavilion. Our club also has plans to p