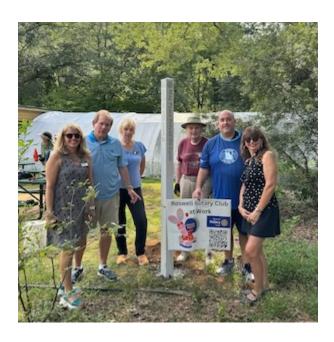

anta, South DeKalb, Stone Mountain, Tucker, and Metro Atlanta Rotary, the Atlanta Rotaract Club, the North DeKalb Lions Club, and friends and family members. This year we gathered about 70 volunteers, including District Gov Gordon Owens and his wife Ashley. We made 43 pickups from around the greater Metro Atlanta area including Chamblee, Doraville, Stone Mountain, Snellville, Sandy Springs, Smyrna, Marietta, and Roswell.

Our gratitude to all those involved: Volunteer and Event coordinator North Atlanta Rotary PP Ralph Sims, all of the volunteers, the 57th Fighter Group Restaurant, the FODAC staff, and especially the donors from our communities. THANK YOU! We couldn't accomplish this project without each of YOU!

#### **PHOTOS:**







Club News

#### **Roswell Plants First Peace Pole**



The first peace pole to be planted in the 2024-2025 Rotary year was installed at **The Chattahoochee**Nature Center by Roswell Rotarians. The site gets 1000s of visitors annually as it's home to the Butterfly Encounter found along the Wildlife Walk and sits next to a picnic area where groups often stop for a break. The pole was strategically placed to be visible from multiple angles as people walk along the path in the hope that it draws them in to take a closer look. The pole says, "may peace prevail on earth" in English, Hindi, Korean and Spanish. As we planted the first pole, the staff at the Nature Center were already mapping out the location for a second pole close to the special events pavilion. Our club also has plans to place two additional poles in local parks during the course