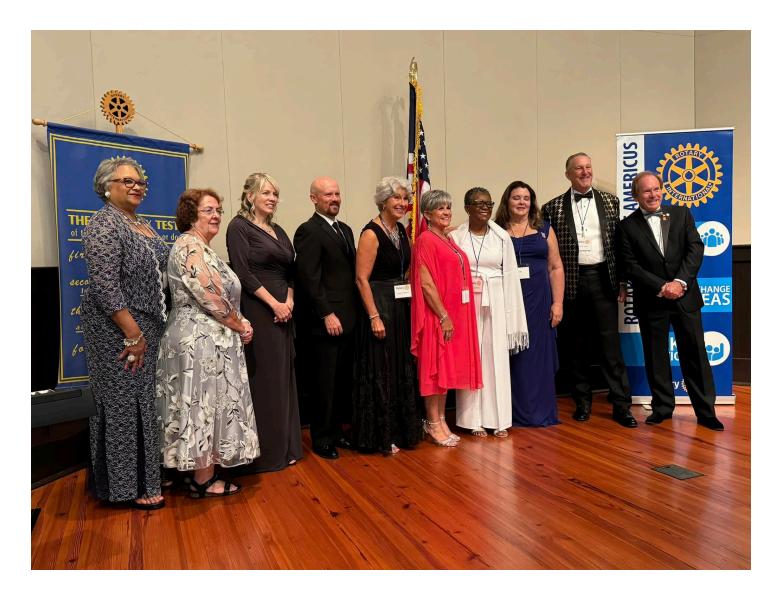

e gets 1000s of visitors annually as it's home to the Butterfly Encounter found along the Wildlife Walk and sits next to a picnic area where groups often stop for a break. The pole was strategically placed to be visible from multiple angles as people walk along the path in the hope that it draws them in to take a closer look. The pole says, "may peace prevail on earth" in English, Hindi, Korean and Spanish. As we planted the first pole, the staff at the Nature Center were already mapping out the location for a second pole close to the special events pavilion. Our club also has plans to place two additional poles in local parks during the course of the year. Find our **Peace Pole on the map**.

Posted by Nancy Alterman August 15, 2024

Club News

# **Americus Hosts Annual Sheffield Gala**



The **Rotary Club of Americus** hosted the Annual Sheffield Gala honoring the newest Sheffield awardees. The annual "black tie" affair was held on July 27 at the historic Wheatley Building on the campus of Georgia Southwestern State University and featured live music, a cocktail social, silent auction and full course surf and turf dinner.

The Sheffield Leadership Award is presented annually to the District 6900 club presidents (from each of the club size categories) who best exemplify the extraordinary leadership traits represented by the Sheffield family and execute their responsibilities in an exceptional manner. Winners were chosen by Andre' Marria, District Governor for 2023-24, and announced at the District Conference in Jekyll Island on Saturday, March 23, during the evening festi