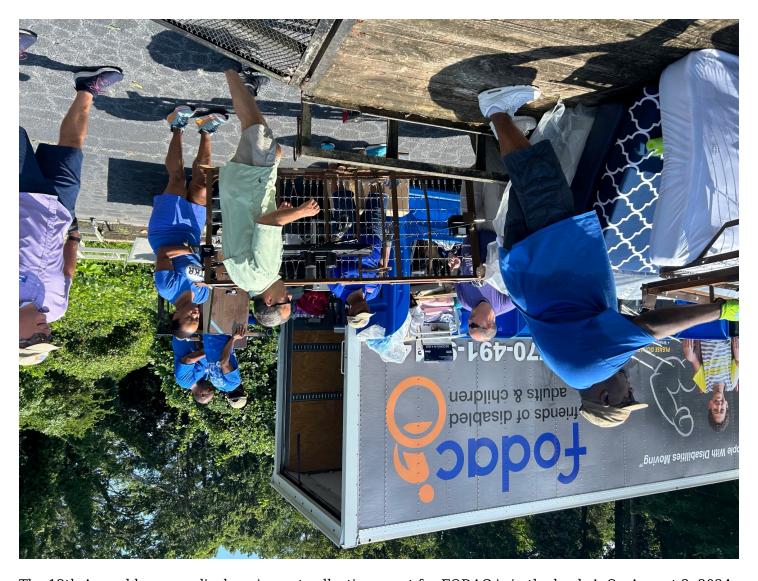

start to the school year," said Bennett.

The Back to School project exemplifies the core values of the Rotary Club of Lake Spivey | Clayton County, bringing together community resources and dedicated individuals to make a tangible difference. By collaborating with Bread Basket Ministries, Inc., the club ensured that 500 students are well-equipped for the new school year. This initiative not only alleviates financial burdens on families but also fosters a sense of community support and solidarity. As the new school year begins, the Rotary Club of Lake Spivey | Clayton County's efforts will resonate, reflecting their ongoing commitment to education and service.

#### **PHOTOS:**





Posted by Gerrian Hawes July 24, 2024

Club News

# **DeKalb Rotary Council Collects Equipment for FODAC**



The 12th Annual home medical equipment collection event for FODAC is in the books! On August 3, 2024 our community of Rotarians and Rotaractors came together on the back patio of the 57th Fighter Group Restaurant to organize into groups who were then assigned to go into the community to pick up donated home medical equipment. This equipment is then refurbished by FODAC at their Stone Mountain site, and distributed back out to those in the community in need, generally for free or at a very low cost.

Over the previous 11 years that North Atlanta Rotary Club has organized this event, we have collected equipment totaling about \$2,000,000 in value (verified by FODAC). Over the last 9 or so years North Atlanta Rotary Club has organized this project with the cooperation and participation of o