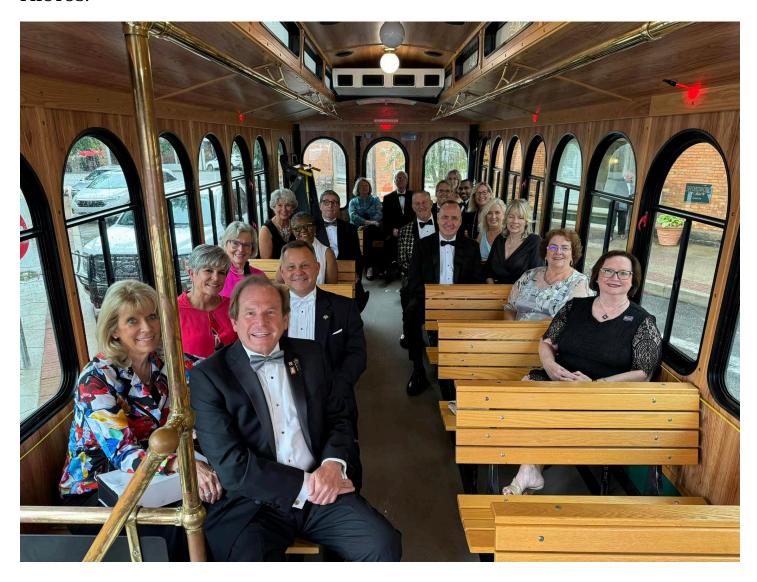

ve a touching recollection of growing up in Rotary and attending numerous events with her father Langdon "Lang" Sheffield. Over 20 past Sheffield Award recipients were in attendance, along with numerous other guests, including PDGs Cheryl Greenway, Bob Hagan, and Andre' Marria, and District Governor Nominee Cynthia Edwards.

The Sheffield Leadership Award, established in 1994, is awarded by the District Governor of 6900 and presented by the Rotary Club of Americus in honor of three Past District Governors, all from the same family and from the Americus Rotary Club. It honors John West Sheffield (District 30, 1926-27), John W. Sheffield (District 690, 1961-62), and Langdon Sheffield (District 690, 1975-76), who have each served this Rotary District as District Governors.

#### **PHOTOS:**





Posted by Angela Smith September 2, 2024

Club News

# Blakely's 98-Year History of Making a Difference



In its 98th year, the Rotary Club of Blakely has a rich history of serving Early County. This year's President Scott Watford recognized some of that work as he took office this July. He praised outgoing leader David Atkins for starting the local military veterans outreach program which helps Early County veterans learn more about VA benefits. The Rotary Club sponsors the program in conjunction with the Blakely-Early County Chamber of Commerce. Veterans are urged to meet with outreach leaders on the first Monday of each month at the Chamber of Commerce building on Courthouse Square to discover more about the various benefits due them.

President Scott also called for the club to ca